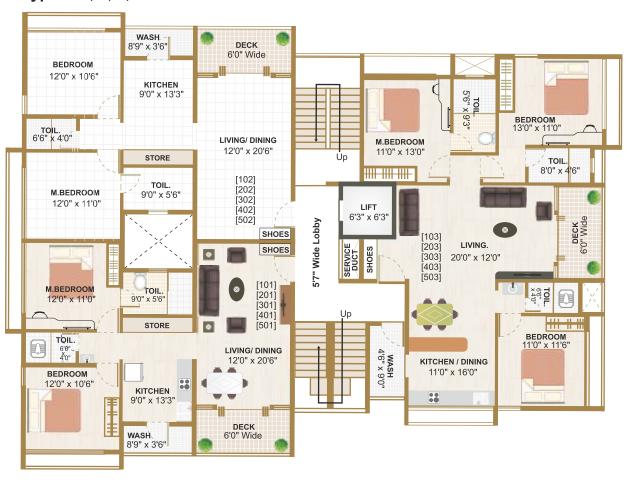

Typical Floor Plan 1 & 2 Floor

**Ground Floor Plan** 

**Typical 1, 2, 3, 4 & 5 Floor Plan** 

6th Floor Plan