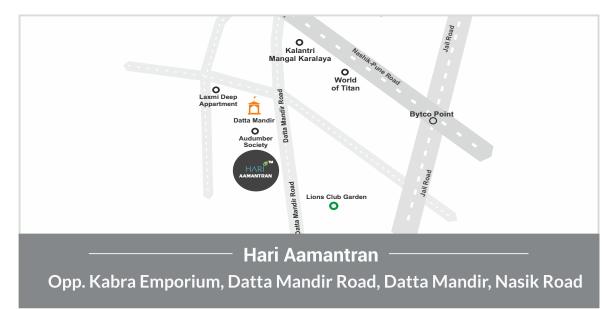

ush doors.

3 Track powder coated aluminum sliding window with Guard Bars & Mosquito Net.

# Living

POP Moldings work in Ceiling with 4 Electrical Light Points 2' x 2' vitrified joints free flooring in all rooms.

# Security & Parking

Parking with Paver blocks. Secured Entry with Video Door Phone

## Painting

Exterior: Maintenance free / waterproof paint. Interior: Pleasant shades in Acrylic washable

## Waterproofing

Water proof treatment in terrace, toilets  $\&\,$  building roof in brick bat coba with neat cement finishing.

### Kitchen

Granite Kitchen Platform with stainless steel sink. 4 Feet glazed Dado tiles.

## Plumbing

Concealed plumbing fitting.

Overheads underground water tank with plumbing arrangement. Electrical & Plumbing point for water purifier & Washin Machine.





#### Office Address

Corporate Office: Saikripa Complex, Tilak Road, Opp. Muktidham, Nashik Road. Ph.: 0253-2465436

City Office:

2nd Floor, Gulmohar Status, Above Business Bank, Samarth Nagar, Nashik. Ph.: 0253-2351090

**Booking Contact** 

09545559114 | 09545559113 | 09545559112

Facebook: /kardaconstruction | Mail: enquirekarda@gmail.com SMS Home to 5667777 | Website: www.kardaconstruction.com



Architect : Arch Vijay Sankhla R.C.C. Designer : Sanjeev Patel

**Legal Advisor**: Adv. Nandkishor Bhutada

Project is mortgage with Edelweiss Home Finance Ltd

NOC from Edelweiss Home Finance Ltd prior to registering flat in the name of Individual buyer will obtain

Note: The Developers reserve the right to change plans, specifications and features without prior notice or obligation, at th