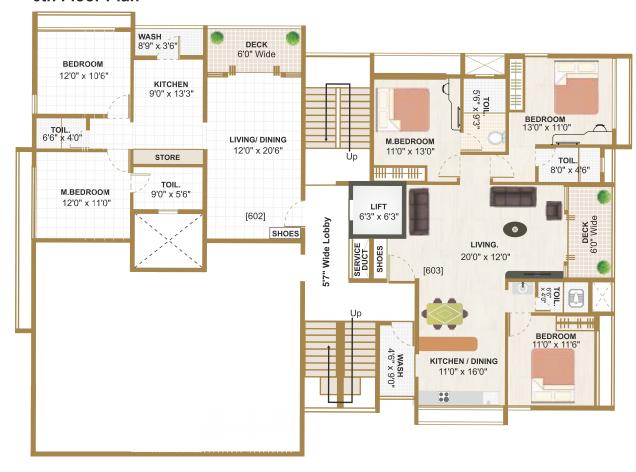

Typical Floor Plan 1 & 2 Floor

**Ground Floor Plan** 

**Typical 1, 2, 3, 4 & 5 Floor Plan** 

6th Floor Plan