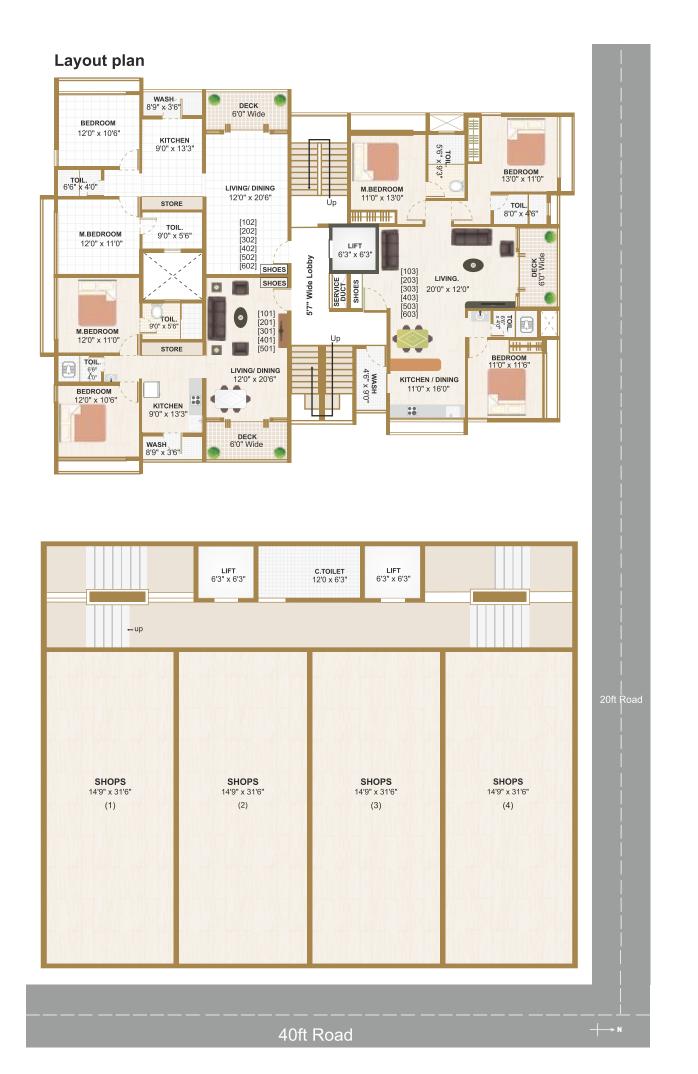

Typical Floor Plan 1 & 2 Floor

**Ground Floor Plan** 

**Typical 1, 2, 3, 4 & 5 Floor Plan** 

6th Floor Plan